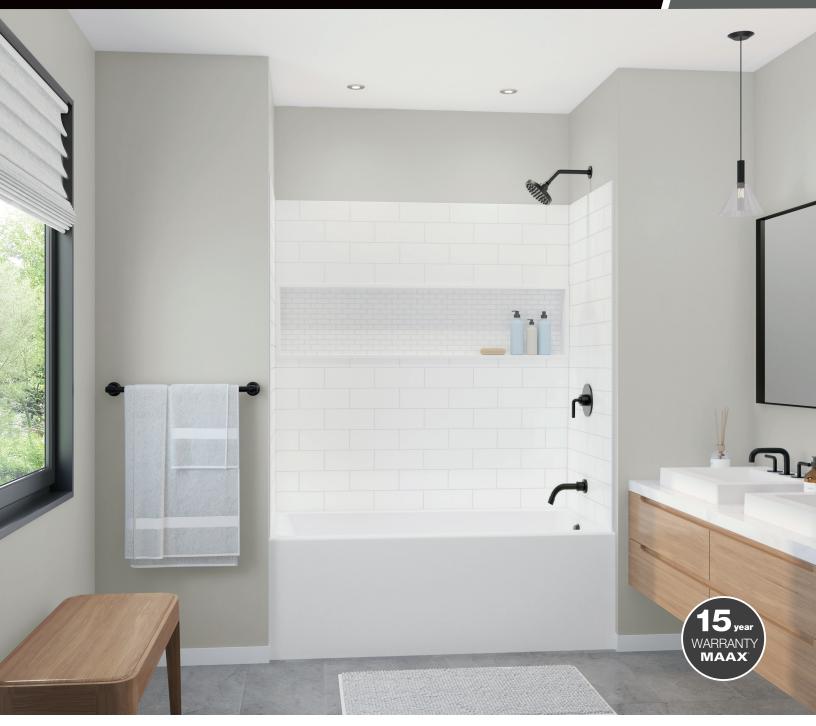

# A smarter shower solution

The <u>NexTile 4-piece</u> tub wall set combines innovative solutions with sophisticated design to upgrade your style and space. It's an easy alternative to ceramic tile that's both budget friendly and style-savvy.

#### Affordable Tile Style

- Subway tile pattern
- Realistic grout texture
- Wall-to-wall storage niche
- 4-interlocking pieces
- Lightweight composite material
- No surface coating to chip or crack - color runs throughout

#### **Fast Installation**

Quick, 1-person direct-to-stud installation. The connection system locks walls firmly in place.

#### **Easy Maintenance**

Grout-free panels in glossy composite material are simple to clean and maintain.