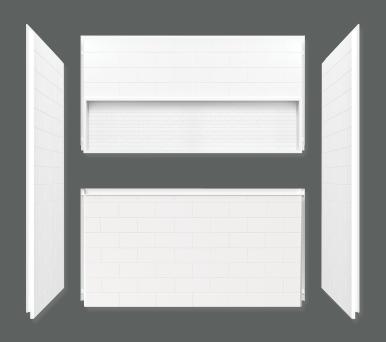

4-piece Tub Wall Set | 60" x 30" x 601/6"

4-piece Tub Wall Set | 60" x 30" x 601/8"

### 4-piece Tub Wall Set | 60" x 30" x 601/8"

All dimensions are approximate. Structure measurements must be verified against the unit to ensure proper fit.

| Description                  | Dimensions         | Model #        | Availability |
|------------------------------|--------------------|----------------|--------------|
| 4-Piece Tub Wall Kit 6030    | 60" x 30" x 601/8" | 106542-000-270 | <b>✓</b>     |
| 4-Piece Tub Wall Kit 6032    | 60" x 32" x 601/8" | Coming Soon    |              |
| 4-Piece Shower Wall Kit 4832 | 48" x 32" x 74"    | Coming Soon    |              |
| 4-Piece Shower Wall Kit 4836 | 48" x 36" x 74"    | Coming Soon    |              |
| 4-Piece Shower Wall Kit 6032 | 60" x 32" x 74"    | Coming Soon    |              |
| 4-Piece Shower Wall Kit 6036 | 60" x 36" x 74"    | Coming Soon    |              |