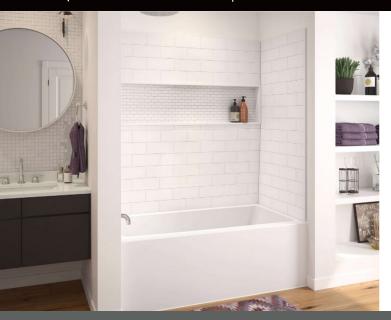

#### **Practical and Stylish Storage**

Spacious wall-to-wall niche with a beautiful mosaic tile pattern.\*

## UNIQUELY **YOURS**

\* Showcase the niche's mosaic tile pattern, or customize with real tile for a personal touch.