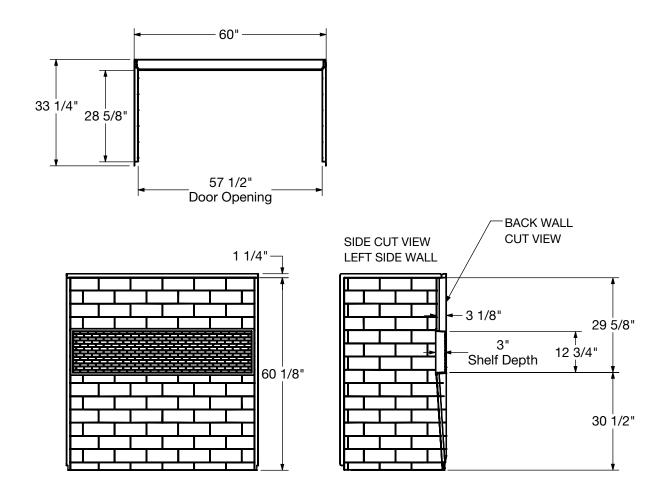

4-piece Tub Wall Set | 60" x 30" x 601/6"

4-piece Tub Wall Set | 60" x 30" x 601/8"

### 4-piece Tub Wall Set | 60" x 30" x 601/8"

All dimensions are approximate. Structure measurements must be verified against the unit to ensure proper fit.

| Description                  | Dimensions         | Model #        | Availability |
|------------------------------|--------------------|----------------|--------------|
| 4-Piece Tub Wall Kit 6030    | 60" x 30" x 601/8" | 106542-000-270 | <b>✓</b>     |
| 4-Piece Tub Wall Kit 6032    | 60" x 32" x 601/8" | Coming Soon    |              |
| 4-Piece Shower Wall Kit 4832 | 48" x 32" x 74"    | Coming Soon    |              |
| 4-Piece Shower Wall Kit 4836 | 48" x 36" x 74"    | Coming Soon    |              |
| 4-Piece Shower Wall Kit 6032 | 60" x 32" x 74"    | Coming Soon    |              |
| 4-Piece Shower Wall Kit 6036 | 60" x 36" x 74"    | Coming Soon    |              |